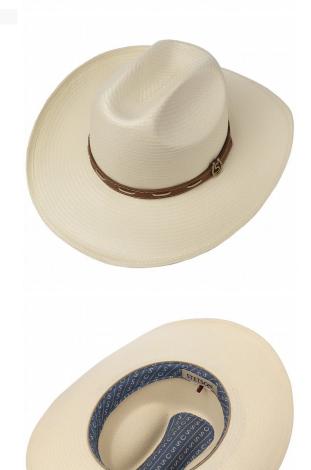

## STETSON HATT - WESTERN TOYO NATUR

STETSON - SINCE 1865

With classic cattleman crown.

The western hat from Stetson inspires with an expressive character - ideal for a self-confident appearance. Its shape with centrally placed creases and upwardly curved brim at the sides has a striking and stylish effect. The summery light material brings a carefree note into play. The finely crafted wickerwork is made of 100% Toyo straw.

With chic leather strap and metallic logo emblem.

| FARG | CREAM |  |
|------|-------|--|
|      | NATUR |  |

| Variant | Artikelnr    | EAN |
|---------|--------------|-----|
| 59/I    | 3198512 71-I |     |