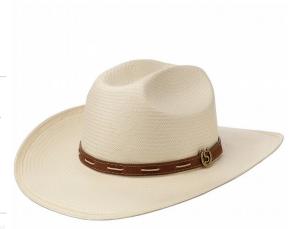

## STETSON HATT - WESTERN TOYO NATUR

STETSON - SINCE 1865

With classic cattleman crown.

The western hat from Stetson inspires with an expressive character - ideal for a self-confident appearance. Its shape with centrally placed creases and upwardly curved brim at the sides has a striking and stylish effect. The summery light material brings a carefree note into play. The finely crafted wickerwork is made of 100% Toyo straw.

With chic leather strap and metallic logo emblem.

| FARG | CREAM |  |
|------|-------|--|
|      | NATUR |  |

| Variant | Artikelnr    | EAN |
|---------|--------------|-----|
| 59/I    | 3198512 71-I |     |