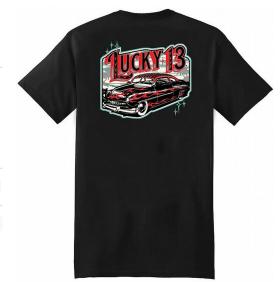

## LUCKY 13 T-SHIRT - COASTAL CRUISE

The COASTAL CRUISE classic fit short-sleeved men's tee is made with a 6.1-ounce 100% soft-spun cotton tee with a 1x1 rib-knit collar, shoulder-to-shoulder taping, cover-seamed neck, and double-needle sleeves. There is a full back screen print of the "COASTAL CRUISE" graphic of a flamed classic on a cruise along the coast. There is a front left chest Lucky 13 logo to match.