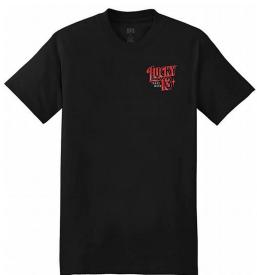

## LUCKY 13 T-SHIRT - COASTAL CRUISE

The COASTAL CRUISE classic fit short-sleeved men's tee is made with a 6.1-ounce 100% soft-spun cotton tee with a 1x1 rib-knit collar, shoulder-to-shoulder taping, cover-seamed neck, and double-needle sleeves. There is a full back screen print of the "COASTAL CRUISE" graphic of a flamed classic on a cruise along the coast. There is a front left chest Lucky 13 logo to match.