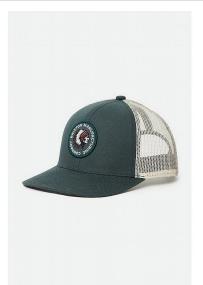

## BRIXTON KEPS - RIVAL STAMP X MP MESH CAP - SILVER PINE/OFF WHITE

Built with a worn-in mesh canvas, the Rival Stamp is designed to sit correct from day one. It has a breathable mesh back and moisture-wicking sweatband making it ideal for warmer days. The brim is made from Bureo´s NetPlus® material, derived from recycled fishing nets to help fight plastic pollution in our seas. Finished with an original embroidered patch.

57% polyester 43% cotton

Structured 6-panel with a curved brim

Worn-in waxed canvas

Mesh back for airflow

Embroidered patch at front center

Moisture-wicking sweatband

Bureo NetPlus® visor made from recycled fishing nets