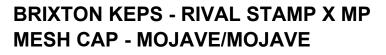

Built with a worn-in mesh canvas, the Rival Stamp is designed to sit correct from day one. It has a breathable mesh back and moisture-wicking sweatband making it ideal for warmer days. The brim is made from Bureo's NetPlus® material, derived from recycled fishing nets to help fight plastic pollution in our seas. Finished with an original embroidered patch. 57% polyester 43% cotton Structured 6-panel with a curved brim Worn-in waxed canvas Mesh back for airflow Embroidered patch at front center Moisture-wicking sweatband Bureo NetPlus® visor made from recycled fishing nets