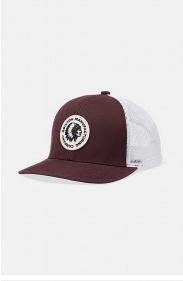

## BRIXTON KEPS - RIVAL STAMP X MP MESH CAP - MAHOGANY/WHITE

Built with a worn-in mesh canvas, the Rival Stamp is designed to sit correct from day one. It has a breathable mesh back and moisture-wicking sweatband making it ideal for warmer days. The brim is made from Bureo´s NetPlus® material, derived from recycled fishing nets to help fight plastic pollution in our seas. Finished with an original embroidered patch.

57% polyester 43% cotton

Structured 6-panel with a curved brim

Worn-in waxed canvas

Mesh back for airflow

Embroidered patch at front center

Moisture-wicking sweatband

Bureo NetPlus® visor made from recycled fishing nets